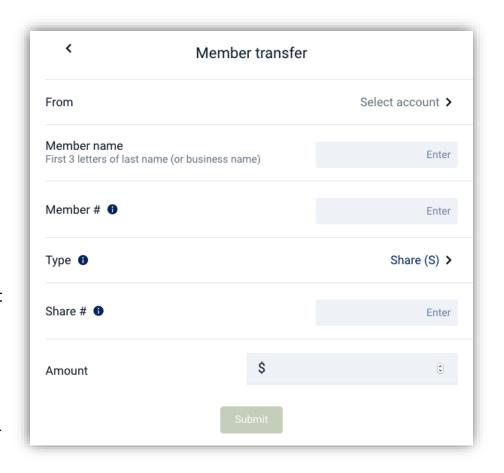

## Member to Member Transfers – DCECU Website

Transferring money to another member at DCECU can be completed from the Transfers menu.

- 1. Select "Transfers" from the side navigation menu
- 2. Select "Transfer to a member"
- 3. Select the account you wish to move money FROM
- 4. Enter the first 3 characters of the recipients' last name
- 5. Enter the recipients' main membership account number
- 6. Select Share or Loan for the recipient account
- 7. Enter the 2-digit share or loan ID for the recipient account
- 8. Enter the dollar amount you wish to transfer
- 9. Select "Submit"